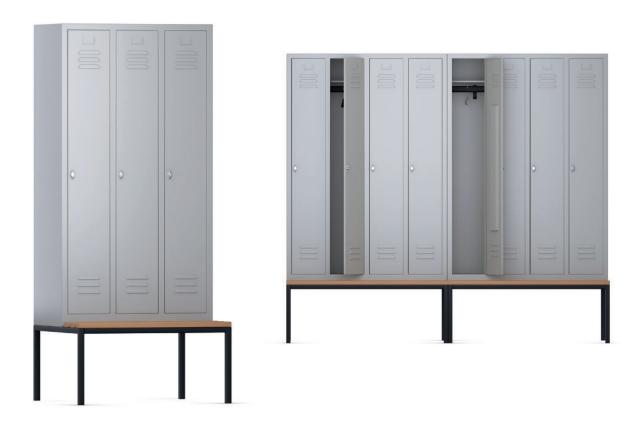

## Changing room cupboard.

Constructed of a painted steel body with 2 to 4 sections, each section with a wing door. Doors with fitting for padlock as well as name plate and ventilation louvers. Square tubular steel base frame with seating surface of 3 spaced hardwood boards.

The following material groups are available: Body and front made of steel: M(light grey RAL 7035); Seat made of wood: H(natural wood).

| Changing room cupboard |                 | 09185  | 09186 | 09187 |
|------------------------|-----------------|--------|-------|-------|
| cupboard               | Cupboard h·d    | 167-50 |       |       |
|                        | Total h·d       | 209-81 |       |       |
|                        | Section w       | 30     |       |       |
|                        | No. of sections | 2      | 3     | 4     |