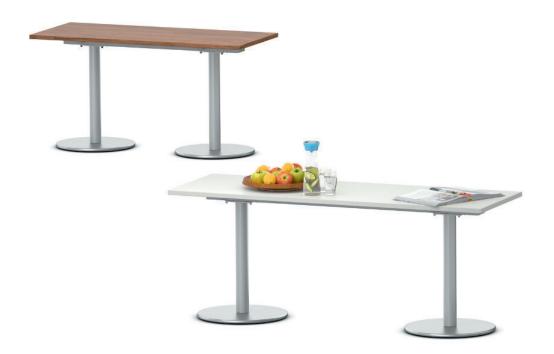

## Serie 901 Rectangular table with two leg/post disc feet (T=60).

Construction with centrally positioned tubular-steel cross-member and welded brackets.

Table top of melamine-resin, veneered or linoleum-covered chipboard with plastic or wooden edge. The corners are edged or rounded.

**Base assembly** (position, see table) consisting of two legs/posts of powder-coated steel with disc foot (stainless-steel cover). Optionally with grid-height adjustment.

Accessories from the AddPlus range can be integrated.