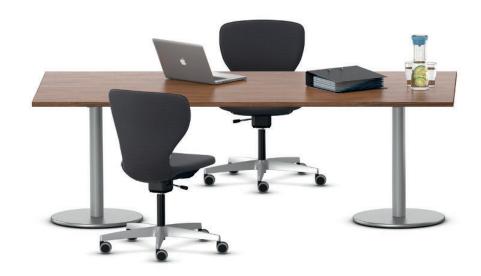

## Rectangular table with two posts with disc foot.

Construction with a centrally-positioned tubular-steel cross-member with welded-on brackets.

**Table top** of melamine-resin, veneered or linoleum-covered chipboard with plastic or wooden edges. The corners are either square or rounded.

Supporting element (refer to table for position) consists of a two posts of powder-coated steel with disc foot (stainless-steel cover).

The following material groups are available: Frame made of steel tube: M2; Top made of chipboard: L6; Top made of linoleum: L8; Top veneered: F1.