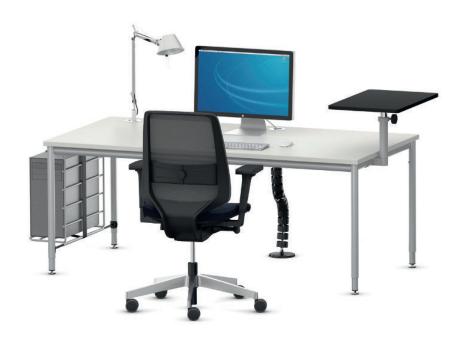

## NetWork Stand-at desk.

**Stand-at desk** for insertion into the functional gap between table top and frame. With a swivelable post of powder-coated steel tube as well as a working surface of melamine-resin laminated chipboard.

The following material groups are available: Frame made of steel tube: M(arctic); Top made of chipboard with plastic edge: L(black).

Further products on this page: LightUp.

| NetWork |                           | 21493 |
|---------|---------------------------|-------|
|         | w·d                       | 60-40 |
|         | sq. m                     | 0,24  |
|         | h (by table height 72 cm) | 108   |