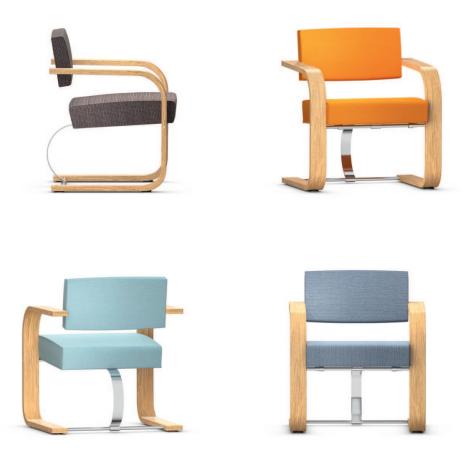

## **Cantilever Chair**

Cantilever chair with moulded plywood frame in oak veneer, matt finish, and steel spring, flexibly mounted backrest, upholstered seat and backrest.

Design: Richard J. Neutra

The following material groups are available to choose from: Fabric cover: S55,56,59,60,62.

|                           |                       |        |   | R        |
|---------------------------|-----------------------|--------|---|----------|
| Richard Neutra Collection | Cantilever Chair Wood |        |   | 98039    |
|                           |                       | w∙h∙d  |   | 67.71.69 |
|                           |                       | Seat h |   | 44       |
| I                         | 1                     |        | i |          |