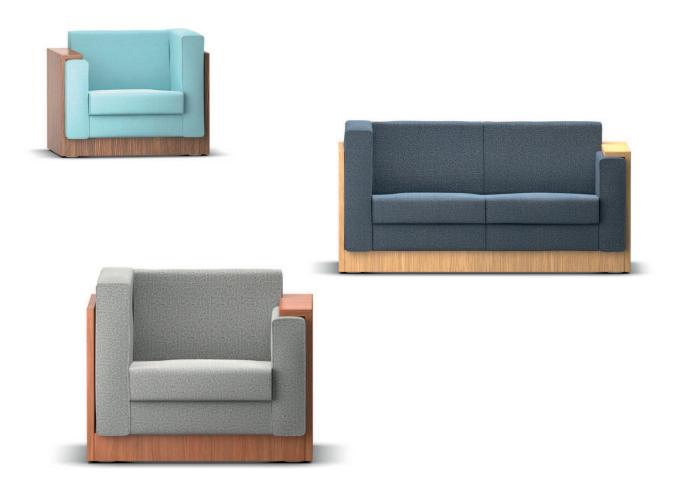

## Alpha Seating Single/Double

Chair with all-round veneered carcass, one-sided armrest on left/right, inserted upholstered cushions and adjustable glide elements.

Design: Richard J. Neutra

The following material groups are available to choose from: Fabric cover: S55,56,59,60,62.

| Richard Neutra Collection | Alpha Seating Single |        | 98051    | 98052 |           |  |
|---------------------------|----------------------|--------|----------|-------|-----------|--|
|                           | Alpha Seating Double |        |          |       | 98053     |  |
|                           |                      | w∙h∙d  | 96.80.80 |       | 158.80.80 |  |
|                           |                      | Seat h | 45       |       |           |  |
| 1                         | 1                    |        | <u>.</u> |       | -         |  |