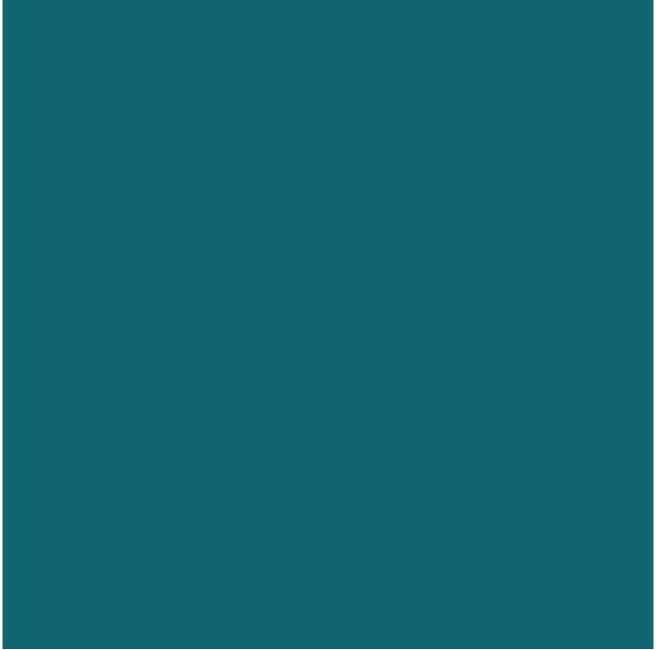

## **Plastic colour:**

C041 turquoise (≈ RAL 210 40 20 ).

Plastic parts are used for small parts and also for seat shells. Seat shells are made from polypropylene. Polypropylene is a particularly impact- and scratch-resistant material. The use of the individual colours is defined in the product information for the furniture.