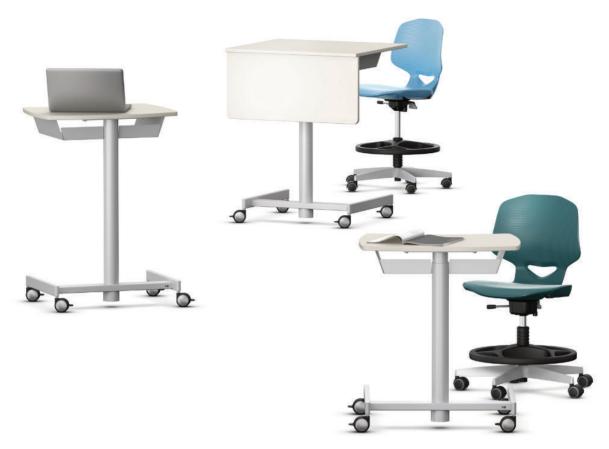

## Shift+ Interact Teacher lectern and student table.

Frame consisting of welded, powder-coated, U-shaped steel skids and a centrally positioned leg/post with integrated gas-filled strut. Skids as standard with 4 castors (2 of which are lockable).

**Function:** On height-adjustable models (01444, 01450) the gas-filled strut is triggered by a hand switch at the edge of the tabletop. The hand switch is fitted with a safety cover to protect against unintentional activation. **Table height** in two fixed heights or continuously height-adjustable with integrated gas-filled strut. **Tabletop** made from melamine resin or laminate-coated LIGNOpal chipboard with glued plastic edge or high-

Tabletop made from melamine resin or laminate-coated LIGNOpal chipboard with glued plastic edge or high strength solid HPL top. All with round corners.

Equipment: All models optionally available with a bookshelf made from metal sheet edged on three sides below the tabletop. Rectangular models (01449, 01450) also available with a modesty screen made of LIGNOpal chipboard. The following material groups are available: Frame made of steel: M2; Top made of chipboard: L4; HPL-top: L4; Chipboard with laminate: L2, (white writable).