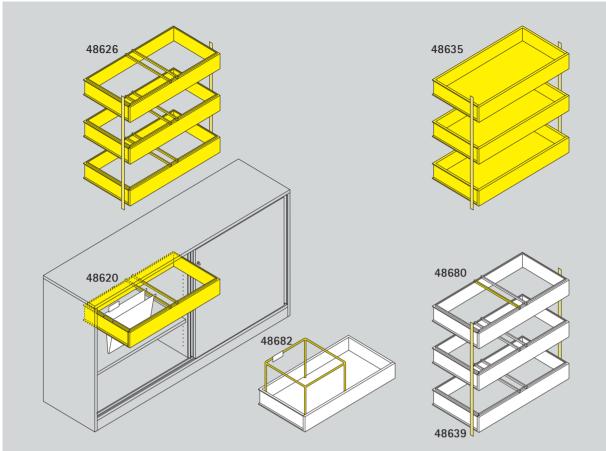

## Series 800 Suspension filing and wide drawers for organizable sliding door cabinets.

**Suspension filing frames** are available in black, powder-coated sheet steel with a rolling bearing-mounted telescopic guide with over-extension, as well as self-closing mechanism on both sides and damping. The suspension filing frame can bear a maximum load of 50 kg and 2 or 3 units can be combined on top of one another. They can be secured using a pull-out lock. The grid height for installation is 35 cm.

Wide drawers with function and design corresponding to those of the suspension filing capacity for the accommodation of further accessories such as partitions or dividers as well as adjustable suspension frames.

|                                           | * Body dimensions                  |               |                      |             |                  |          |         |
|-------------------------------------------|------------------------------------|---------------|----------------------|-------------|------------------|----------|---------|
| Series 800                                | * W                                | 311/2         |                      | 311/2       |                  |          |         |
|                                           | DIN A4: per pull-out               | 2             |                      |             |                  |          |         |
| * <b>D=16</b> <sup>3</sup> / <sub>4</sub> | 1x pull-out                        | 48660         | 48679                | 48666       |                  |          | 48672   |
|                                           | 2x pull-out                        | 48662         |                      | 48668       |                  | 48638    |         |
|                                           | 3x pull-out                        | 48664         |                      | 48670       |                  | 48639    |         |
| *D=22 <sup>7</sup> /8                     | 1x pull-out                        | 48620         |                      |             |                  |          |         |
|                                           | 2x pull-out                        | 48623         | 48680                |             |                  | 48638    | 48673   |
|                                           | 3x pull-out                        | 48626         |                      |             |                  | 48639    |         |
|                                           | 1x pull-out for 2 adjustable frame |               |                      | 48629       |                  |          |         |
|                                           | 2x pull-out for 4 adjustable frame |               |                      | 48632       | 48682            | 48638    |         |
|                                           | 3x pull-out for 6 adjustable frame |               |                      | 48635       |                  | 48639    |         |
|                                           |                                    | Hanging frame | Intermediate divider | Wide drawer | Adjustable frame | End stop | Divider |