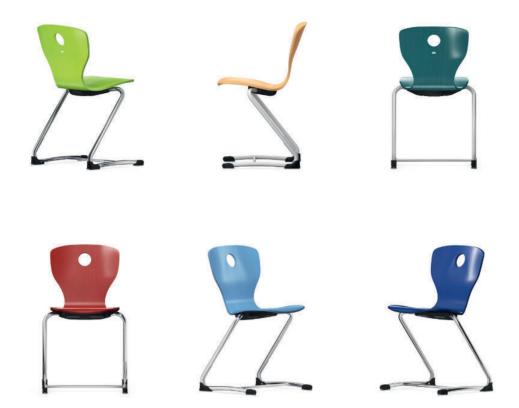

## PantoSwing-VF Forward-flexing cantilever student chair.

Frame made from bent, powder-coated or chrome-plated round steel tubing. For sizes 4-7 with extra sturdy cross-strut between the skids.

Chair in 6 fixed heights.

Seat shell made from plywood (VF) with anti-slip paint and hidden frame attachment. Comfort model for sizes 5 and 6 offer a larger seat shell for added comfort (Size 5 - L) (Size 6 - XL).

Equipment and options. Glides for hard or soft floors or 2-component universal glides. Optionally available with table edge protection for piggy-back chair mounting.

The following material groups are available: Frame made of steel tube: M1,(chrome-plated); Seat and backrest: H1.

|               |         | Seating heights (± % inch) for students' chairs  • 2 = 121/4 • 3 = 133/4 • 4 = 15 • 5 = 17 • 6 = 181/8 • 7 = 201/8 | Optionally with table-edge protection for piggy-back chair mounting. |    |          |       |
|---------------|---------|--------------------------------------------------------------------------------------------------------------------|----------------------------------------------------------------------|----|----------|-------|
| PantoSwing-VF |         |                                                                                                                    |                                                                      |    | 31420    |       |
|               | Comfort |                                                                                                                    |                                                                      |    |          | 31421 |
|               |         | Fixed height                                                                                                       |                                                                      | 23 | 4567     | 56    |
|               |         | Seat shell                                                                                                         |                                                                      | SS | M M L XL | L XL  |