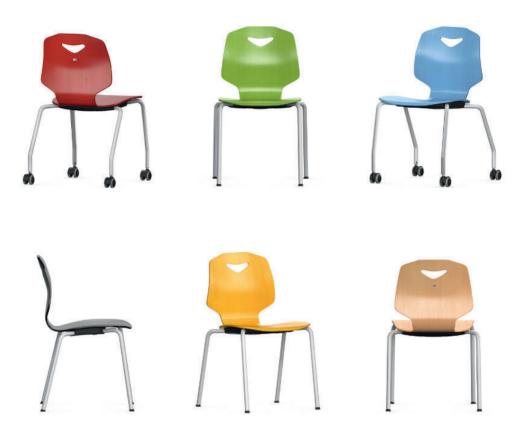

## **JUMPER Ply Four** Four-legged student chair.

Frame made from bent, powder-coated or chrome-plated round steel tube. The chair is stackable (see table). Optionally available with double castors.

Chair in 6 fixed heights.

Seat shell made from plywood (Ply) with anti-slip paint and hidden seat frame attachment and grip hole. Equipment and options. Glides for hard and soft floors or 2-component universal glides.

Accessories. Stacking trolley model 31198 for 1 stack of chairs (Size 6).