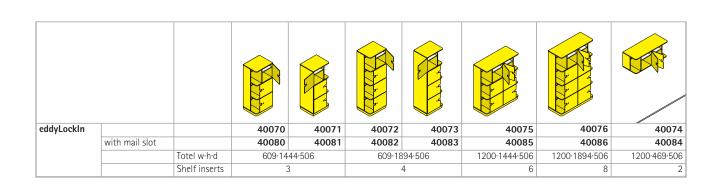

## eddy-Lockin Locker for eddy-toolbag.

Special cabinet available in height units 3 and 4.

Type: Cabinet with small compartments and eddy compartments arranged in pairs. With fixed construction shelf for the vertical subdivision of the body in units of 1 HU. Optimized for the storage of the eddy toolbag. eddy compartments with business card holder and finished back.