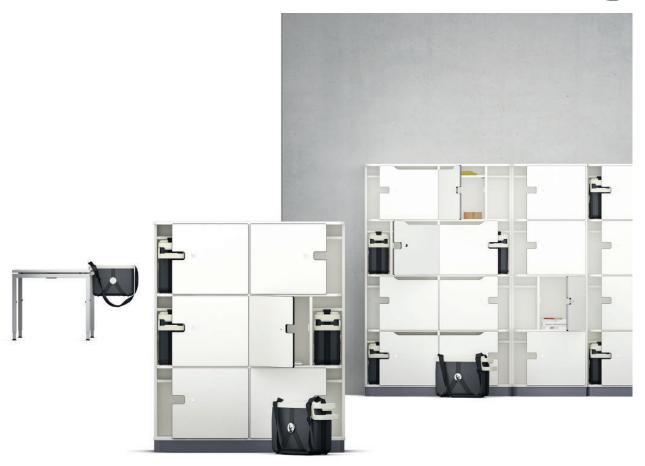

## eddy-Lockin Locker for eddy-toolbag.

Special cabinet available in height units 3 and 4.

Type: Cabinet with small compartments and eddy compartments arranged in pairs. With fixed construction shelf for the vertical subdivision of the body in units of 1 HU. Optimized for the storage of the eddy toolbag. eddy compartments with business card holder and finished back.

Front consisting of wing or double wing doors opening to the left and/or right in 1 HU without handles. Optionally available with mail slot.

Base made from sheet steel.

Locking system optionally available with cylinder locks or combination locks with fixed or freely definable code. Installation: Models of height 197 cm or more must be fixed to the wall or floor (German Social Accident Insurance regulation 108-007).