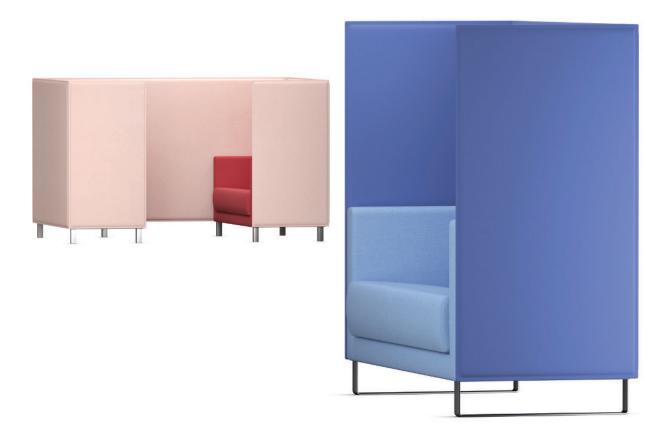

## Armchairs, sofas and Vis-a-Vis elements with upholstered walls.

**Upholstered soft seating programme** with armchair, sofa and Vis-a-Vis element - based on a clear, cubic form. Each with a 3-sided, upholstered wall for visual and acoustic screening. Optionally with electrification for mobile devices. **Construction** consisting of a dimensionally stable body made of wood-based material with foam upholstery. Frame made of flat steel runners or square tube feet.