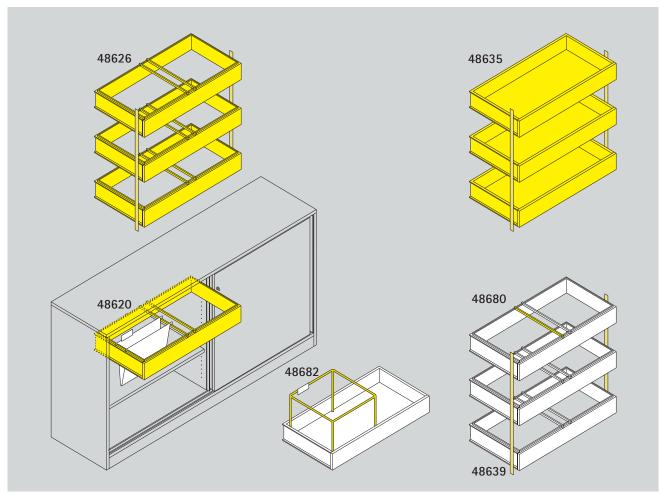

|           | * Body dimensions                  |               |                      |             |                  |                |         |
|-----------|------------------------------------|---------------|----------------------|-------------|------------------|----------------|---------|
| Serie 800 | * w                                | 80            |                      | 80          |                  |                |         |
|           | DIN A4: per pull-out               | 2             |                      |             |                  |                |         |
| *D=42,5   | 1x pull-out                        | 48660         | 48679                | 48666       |                  |                | 48672   |
|           | 2x pull-out                        | 48662         |                      | 48668       |                  | 48638<br>48639 |         |
|           | 3x pull-out                        | 48664         |                      | 48670       |                  |                |         |
| *D=58     | 1x pull-out                        | 48620         | 48680                |             |                  |                | 48673   |
|           | 2x pull-out                        | 48623         |                      |             |                  | 48638          |         |
|           | 3x pull-out                        | 48626         |                      |             |                  | 48639          |         |
|           | 1x pull-out for 2 adjustable frame |               |                      | 48629       |                  |                |         |
|           | 2x pull-out for 4 adjustable frame |               |                      | 48632       | 48682            | 48638          |         |
|           | 3x pull-out for 6 adjustable frame |               |                      | 48635       |                  | 48639          |         |
|           |                                    | Hanging frame | Intermediate divider | Wide drawer | Adjustable frame | End stop       | Divider |