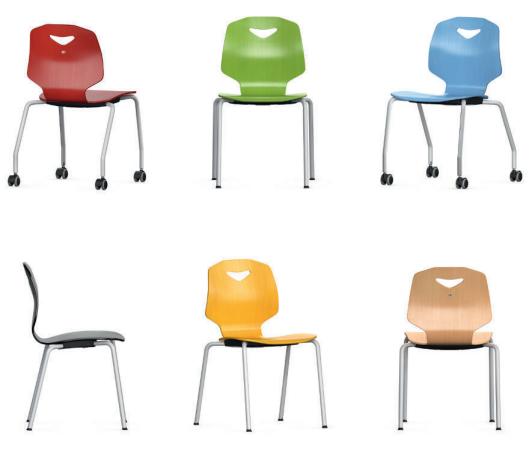

## JUMPER Ply Four Four-legged chair for students.

Frame made from curved, powder-coated or chromium-plated circular steel tube. The chair is stackable (see table). Optionally available with double castors.

Chair in 6 fixed heights.

Seat shell made from plywood (Ply) with anti-slip paint, concealed seat fixing and grip hole.

Equipment and options. Glide elements for hard and soft floors or 2C universal glide elements.